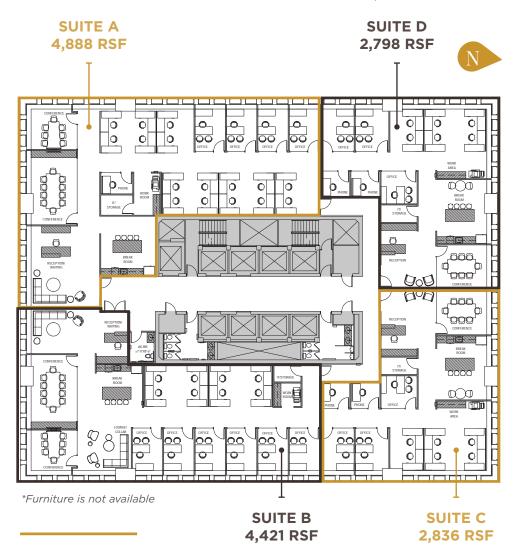

## SUITE 1600 14,947 RSF

### SPACE FEATURES

- » Available now!
- » Four spec suites