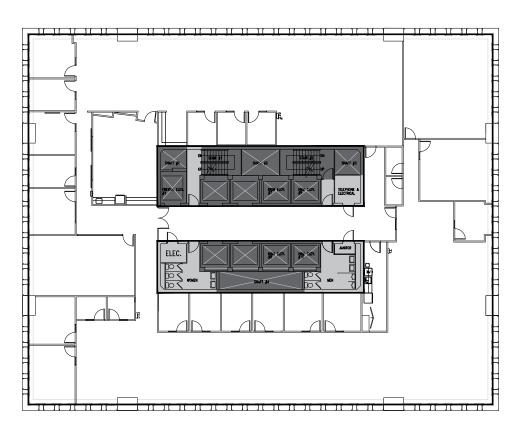

## SUITE 1400 14,947 RSF

SPACE FEATURES

- » Available now!
- » Open work area
- » Multiple private offices
- » Multiple conference rooms
- » Kitchenette and break room

UNICO METROTRACT