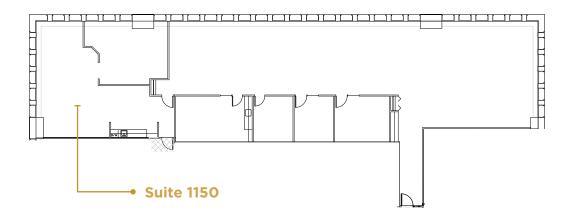

## SUITE 1150 5,409 RSF

### SPACE FEATURES

- » Available 12/1/2025
- » Open work station area
- » Two private offices
- » One conference room
- » Kitchenette / Break Room
- » Contiguous option with Suite 1125 for a total of 8,268 RSF