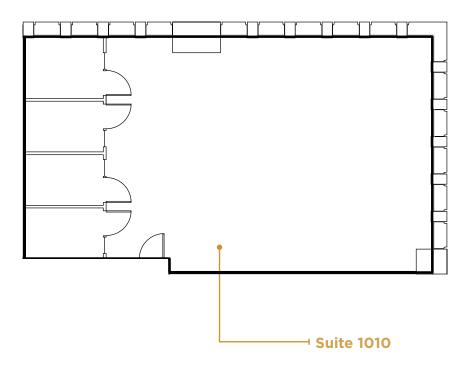

## SUITE 1010 1,728 RSF

### SPACE FEATURES

- » Available now!
- » 4 private offices
- » Open work area
- » Contiguous option with Suite 1000 for a total of 6,447 RSF