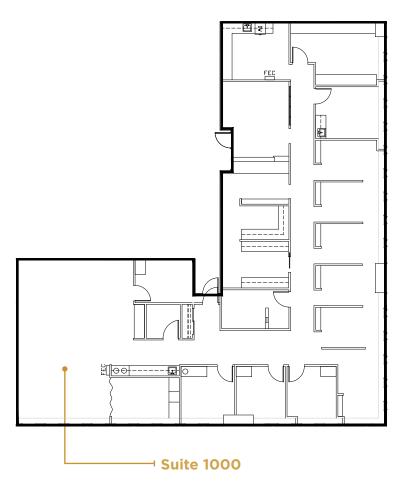

## SUITE 1000 4,719 RSF

### SPACE FEATURES

- » Available now!
- » Multiple private offices
- » Kitchenette
- » Contiguous option with Suite 1010 for a total of 6,447 RSF