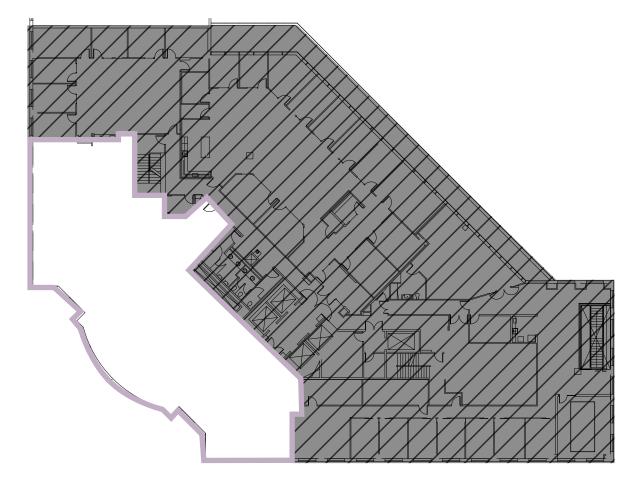

## CORNER BUILDING

3<sup>rd</sup> Floor • **Suite 300** • 7,248 RSF

## SPACE FEATURES

- Available Now
- Shell condition
- New double-door glass entrance

- New elevator lobby and corridor renovation
- Ability to combine Suites 200, 300 & 313 for 29,719 RSF

**BACK TO AVAILABLE SPACE**