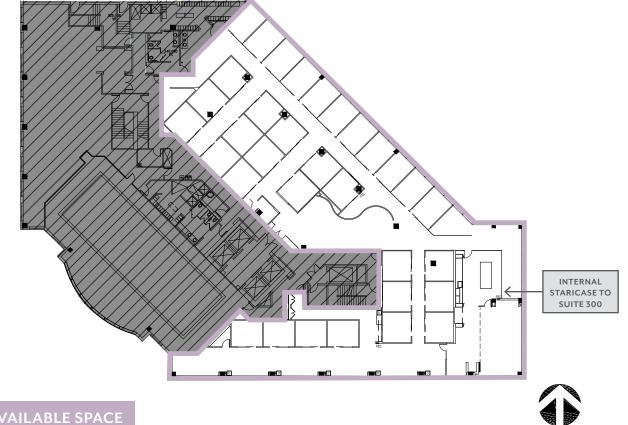

2<sup>nd</sup> Floor • **Suite 200** • 14,935 RSF

## SPACE FEATURES

- Available Now
- Vaulted ceilings •
- High-end glass private office buildout ٠
- Break area with seating and exposed ceilings ٠
- Internal staircase to the 3rd floor

NORTH

- Connected to Suite 313 with an interstitial stairwell for a total of 22,471 RSF
- Ability to combine Suites 200, 300 & 313 for 29,719 RSF