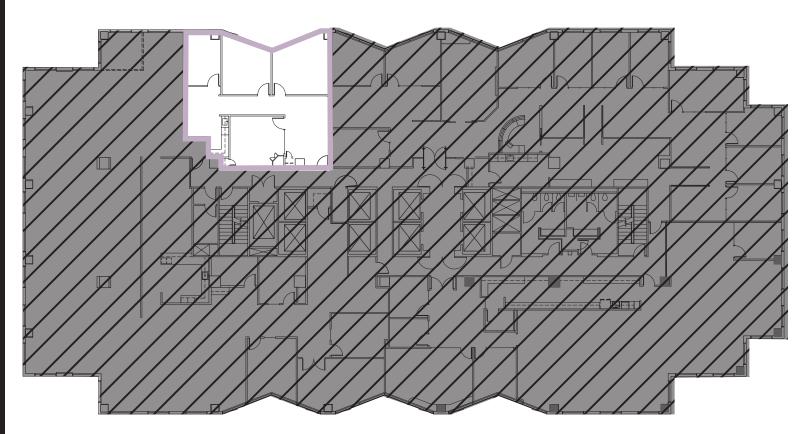

## BELLEVUE PLACE BUILDING

9<sup>th</sup> Floor • **Suite 930** • 1,622 RSF

## SPACE FEATURES

- Available Now
- Three private offices
- Efficient break area with kitchenette
- Interior conference room