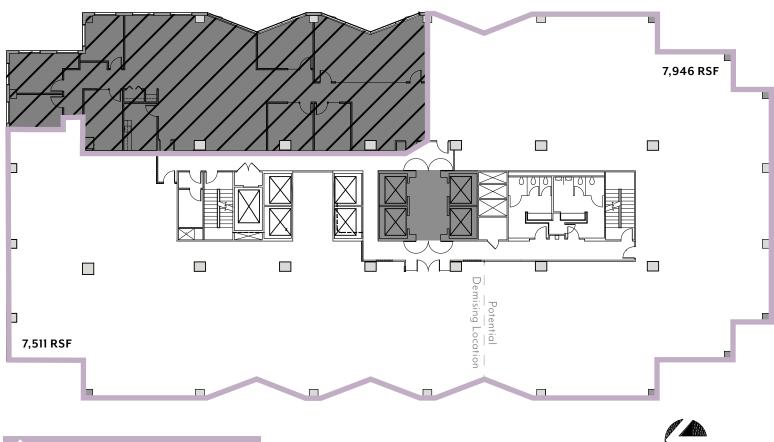

## BELLEVUE PLACE BUILDING

6<sup>th</sup> Floor • **Suite 600** • 15,454 RSF

## SPACE FEATURES

- Available Now
- Currently in shell condition
- Brand new elevator lobby, common corridor renovation, and glass herculite double doors

NORTH

- Divisible for a user looking for 7,511 RSF to 15,454 RSF
- Contiguous with Suite 625 for a total of 19,875 RSF