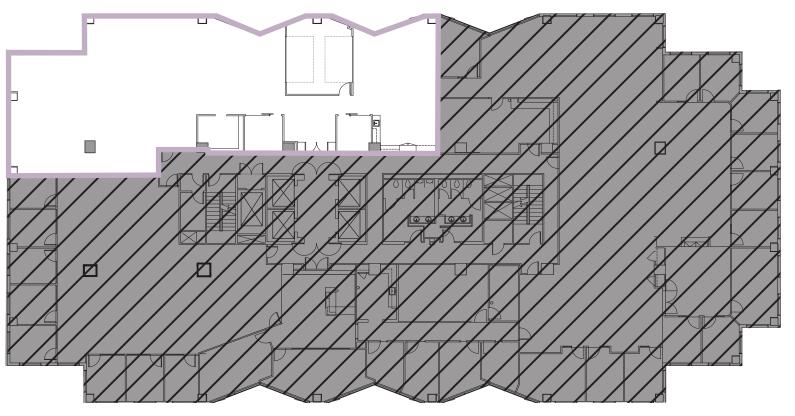

## BELLEVUE PLACE BUILDING

16<sup>th</sup> Floor • **Suite 1650** • 4,931 RSF

## SPACE FEATURES

- Available December 1, 2025
- Recently renovated space with new ceiling tile and lights
- Open workstation layout with creative conference room with roll-up doors

- Double-door glass herculite entry
- Kitchenette/break area