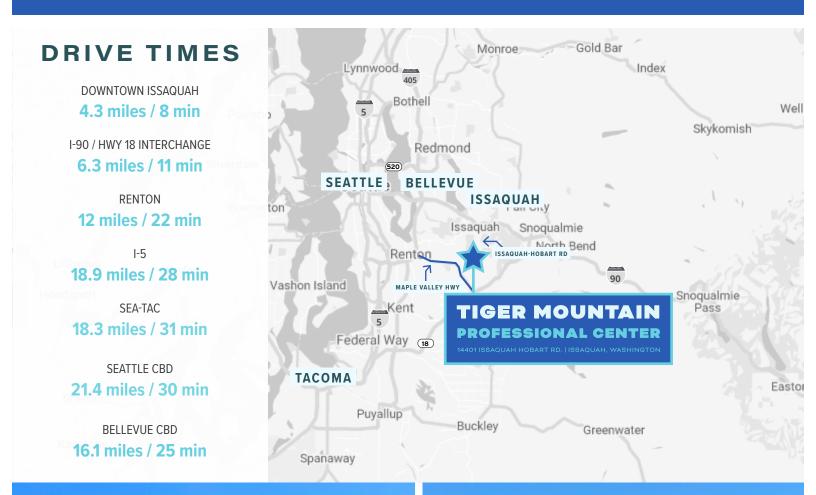

14401 ISSAQUAH HOBART RD. ISSAQUAH, WASHINGTON TIGER MOUNTAIN PROFESSIONAL CENTER

#### 14401 ISSAQUAH HOBART RD. ISSAQUAH, WASHINGTON