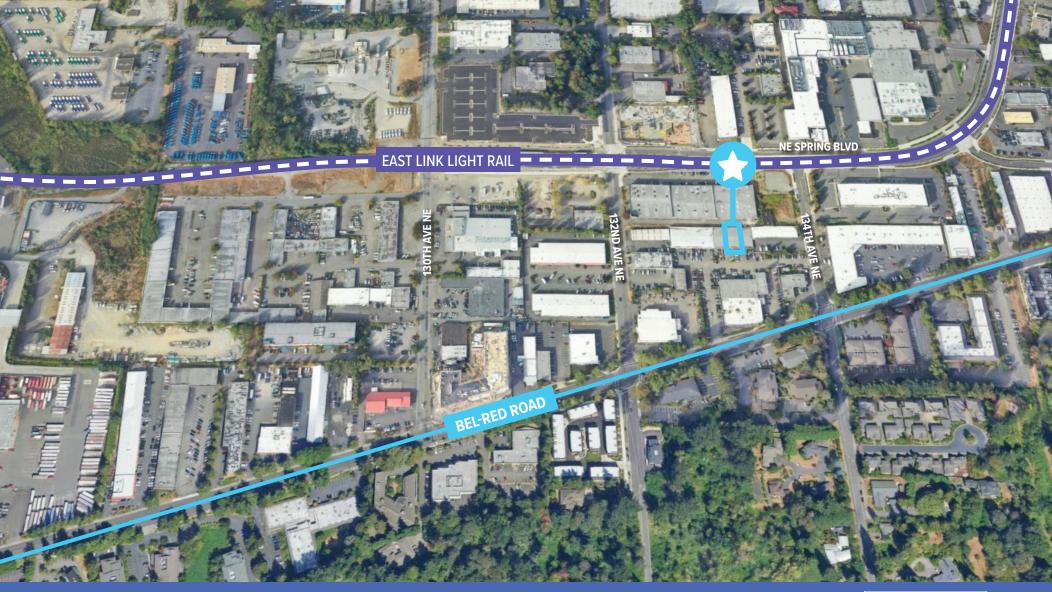

#### **PROPERTY DETAILS**

- Total Building: 5,000 SF
- Available Immediately
- Convenient access to SR-520 & I-405
- Dock high and grade level loading
- 16' ceiling heights
- Future access to Sound Transit Bel-Red/130th Light Rail Station
- 3-Phase Power
- Call broker for rates