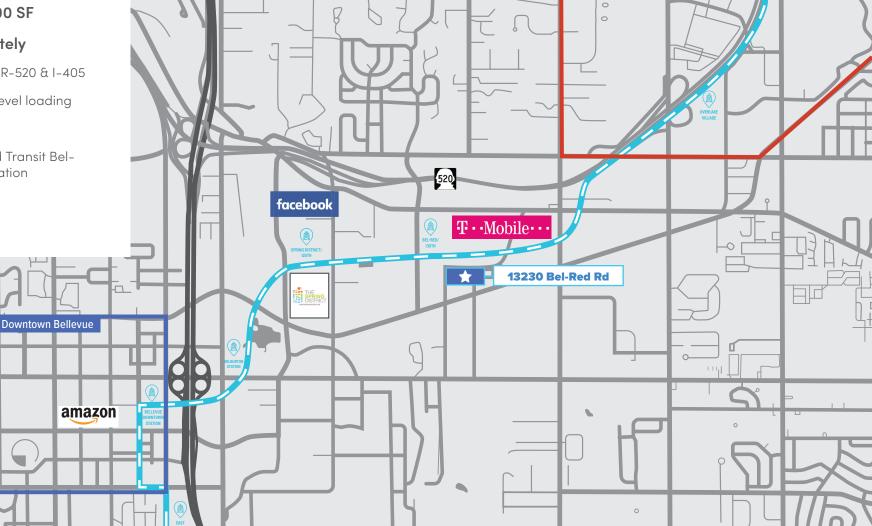

AVAILABLE NOW



13230

Bel-Red Rd • Bellevue, WA

5,000 SF
WAREHOUSE FOR LEASE

# 13230

Bel-Red Rd • Bellevue, WA

#### **LOCATION MAP**

Microsoft

Microsoft Headquarters

#### **PROPERTY DETAILS**

- Total Building: 5,000 SF
- Available Immediately
- Convenient access to SR-520 & I-405
- Dock high and grade level loading
- 16' ceiling heights
- Future access to Sound Transit Bel-Red/130th Light Rail Station
- 3-Phase Power
- Call broker for rates





**ERIC MEUSSNER** 

425.274.4282

meussner@broderickgroup.com

The information contained herein has been given to us by the owner or sources that we deem reliable. We have no reason to doubt its accuracy, but we do not guarantee it.

Prospective tenants should carefully verify all information contained herein.

# **13230**Bel-Red Rd • Bellevue, WA

### BRODERICK GROUP.

#### ERIC MEUSSNER

425.274.4282

meussner@broderickgroup.com

The information contained herein has been given to us by the owner or sources that we deem reliable. We have no reason to doubt its accuracy, but we do not guarantee it. Prospective tenants should carefully verify all information contained herein.

#### FLOOR 1

Total SF: 5,000 SF





# **13230**Bel-Red Rd • Bellevue, WA

## BRODERICK GROUP.

#### **ERIC ME