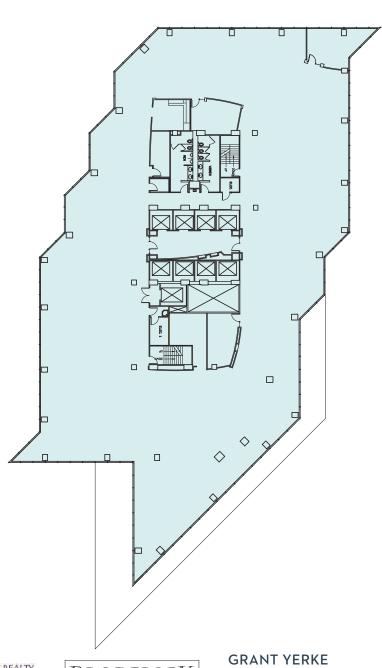

## SYMETRA® CENTER

777 108<sup>th</sup> Avenue NE Bellevue, WA 98004

## **4<sup>TH</sup> FLOOR**

Sublease • 20,587 RSF

**Available Now** 

• Floors 4 – 7 contiguous for up to 76,216 RSF currently for sublease and available directly from Landlord.

GRANT YERKE 425.646.5264 yerke@broderickgroup.com MATT SCHRECK