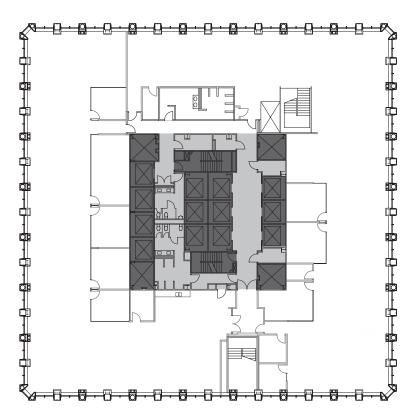

## SUITE 1700 18,710 RSF

## SPACE FEATURES

- » Available now!
- » Multiple private offices
- » Multiple conference rooms
- » Open work area
- » Kitchenette
- » Break room
- » Can be combined with Suite 1600 by interstitial staircase for up to 37,953 RSF