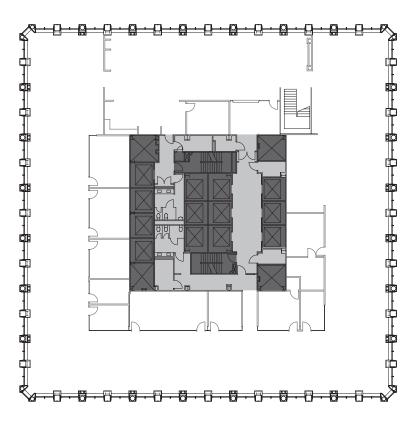

## SUITE 1600 19,243 RSF

## SPACE FEATURES

- » Available now!
- » Multiple private offices
- » Multiple conference rooms
- » Open work area
- » Kitchenette
- » Break room
- Can be combined with Suite 1700 by interstitial staircase for up to 37,953 RSF