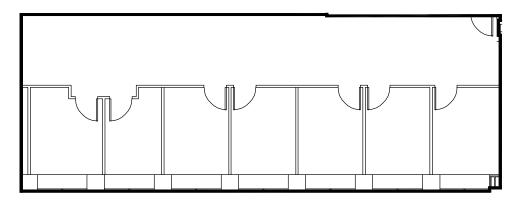

## SUITE 1910 1,845 RSF

## SPACE FEATURES

- » Available now!
- » Warm shell condition
- » East facing
- » 7 private offices