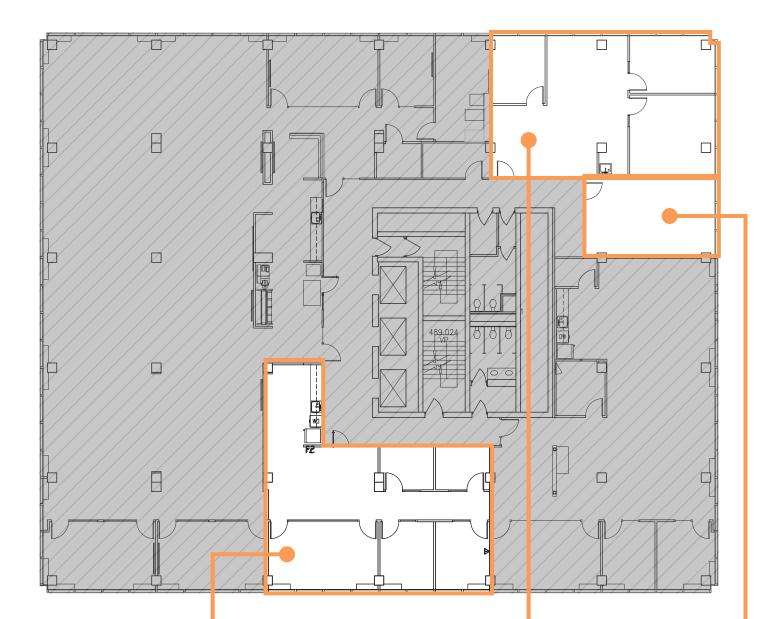

### Suite 435⊢ S 1,421 RSF 1

#### VIEW VIRTUAL TOUR

- Conference room
- Kitchenette
- Private offices
- Available now

## Suite 400 ⊢ 1,224 RSF

- Three private offices
- Kitchen
- Available 7/1/2024

# Suite 407 H

- Private office
- Available now

Back to Available Space

For more information or to schedule a tour, please contact:

DAMON MCCARTNEY | 206.838.7633 | mccartney@broderickgroup.com LAUREN HALLGRIMSON | 206.948.4440 | hallgrimson@broderickgroup.com The information contained herein has been given to us by the owner or sources that we deem reliable. We have no reason to adust its accuracy, but we do not guarantee it. Prospective tenants should carefully verify all information contained herein.