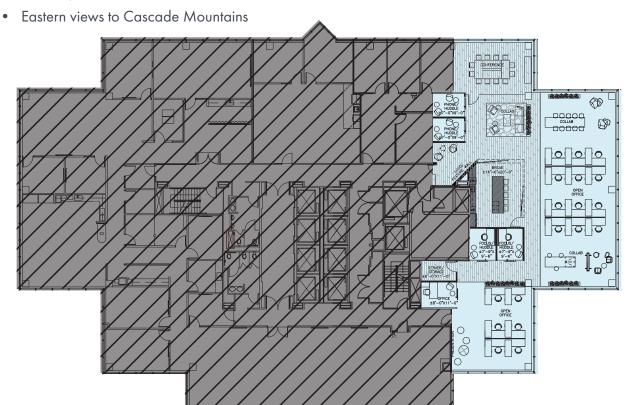

## MARKET-READY PLAN - CONSTRUCTION COMPLETED!

• Market Ready floorplan with Class A finishes from top to bottom.

- Open work space along the window line for maximum
- natural light
- Interior private offices, conference rooms and break room.