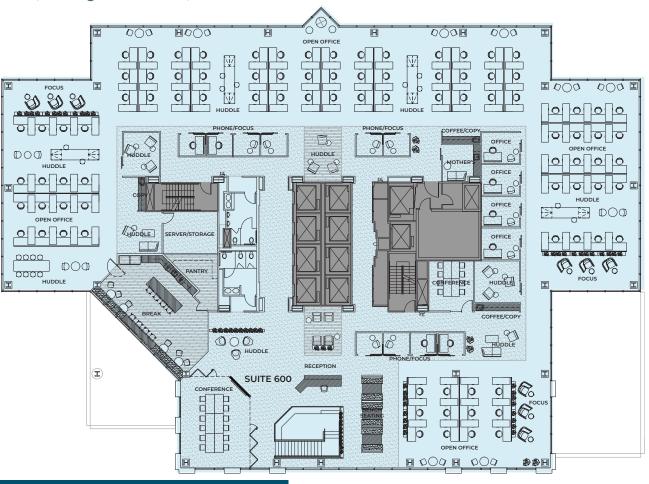

## **SUITE 600** 18,906 RSF

Available Now

#### CONCEPTUAL FLOOR PLAN

- Full floor opportunity
- Suite is in white-box condition ready for Tenant Improvements
- Unique opportunity to create a space from scratch
- Can be combined with entire 5th floor for 39,635 RSF (starting in mid 2024)