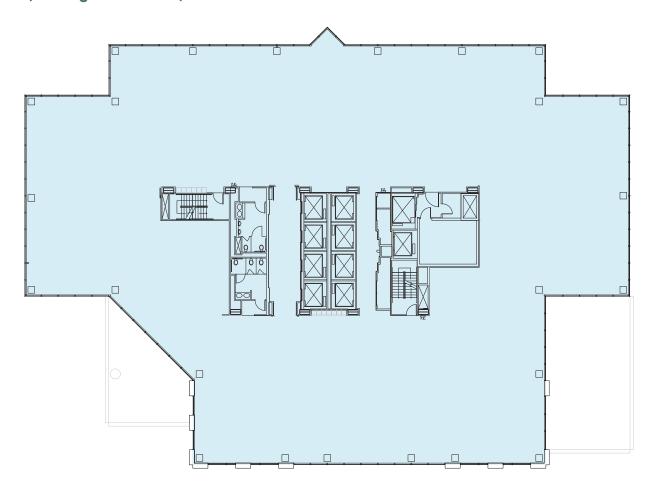

### **SUITE 600** 18,906 RSF

### Available Now

- Full floor opportunity
- Suite is in white-box condition ready for Tenant Improvements
- Unique opportunity to create a space from scratch
- Can be combined with entire 5th floor for 39,635 RSF (starting in mid 2024)