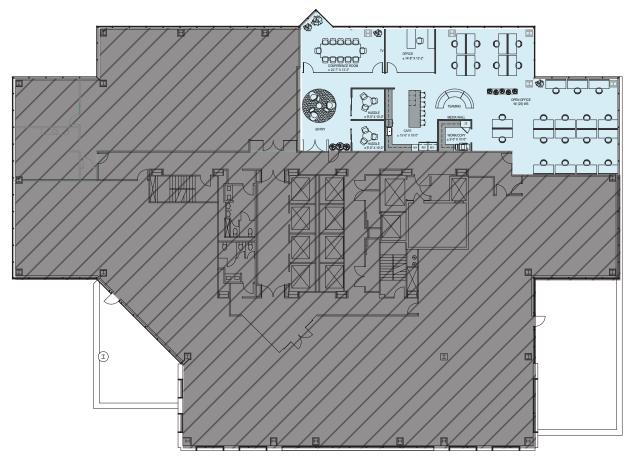

## **SUITE 520** 4,365 RSF

Available Now

## MARKET-READY PLAN - CONSTRUCTION COMPLETED!

 Construction Completed! Market-ready tech conditioned floorplan with Class A finishes

- Double glass entry
- Mix of open space, conference rooms, private offices
- Abundant natural light along the window line
- Kitchenette
- Can be combined with Suite 510 for 8,180 RSF