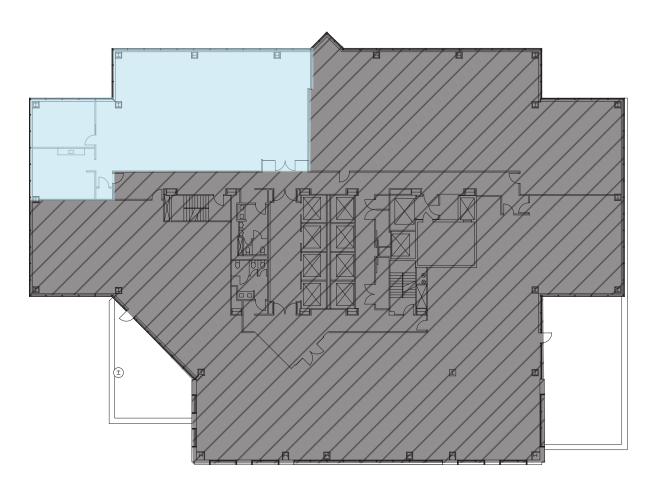

## **SUITE 510** 3,815 RSF

## Available Now

- Newly upgraded space with double glass entry off elevator lobby
- Open space, conference room, and kitchenette
- Abundant natural light with bright window line
- Can be combined with Suite 520 for 8,180 RSF