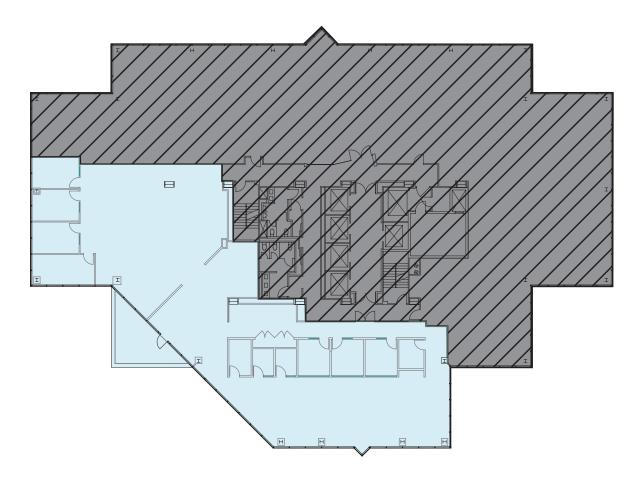

## **SUITE 2150** 7,740 RSF

## CITY BELIEVUE 500 108th Avenue NE | Bellevue, Washington 98004

Available 10/1/2024

- Modern tech space with open ceiling concept
- Elevator Lobby Exposure
- Mix of open space, private offices and small conference rooms
- Private deck for exclusive use