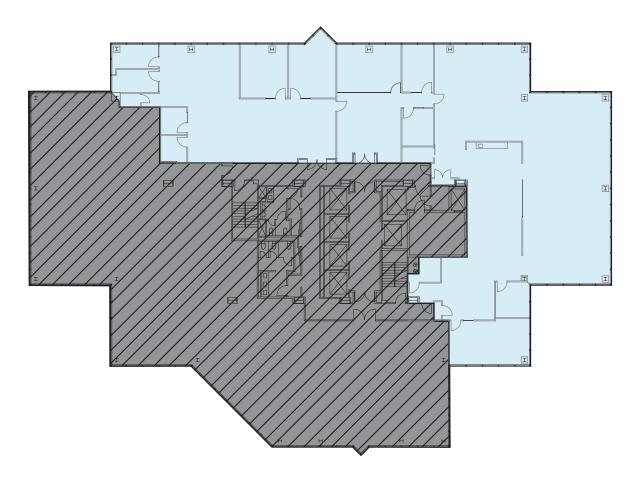

## **SUITE 2050** 9,752 RSF

## CENTER BEILEVUE

500 108th Avenue NE | Bellevue, Washington 98004

Available 10/1/2024

- Elevator lobby exposure
- Mix of open work space, private offices, conference rooms, kitchenette, reception area
- South views towards Mt. Rainier and Eastern views towards the Cascade Mountain Range