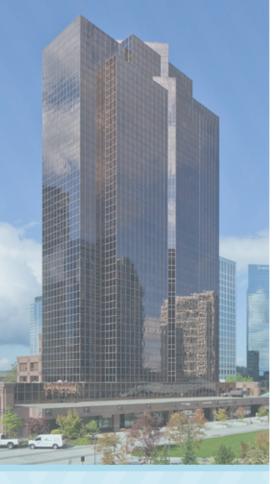

## **SUITE 1F3** 3,412 - 4,578 RSF

## Available Now

- Creative office space with signage available
- Glass frontage and direct access off of green plaza east of the building
- Mix of private offices, conference rooms, open work space, kitchenette
- Can accommodate wide variety of uses
- Can be combined with Suite 1F1 for a cumulative 4,578 RSF with visibility from building lobby