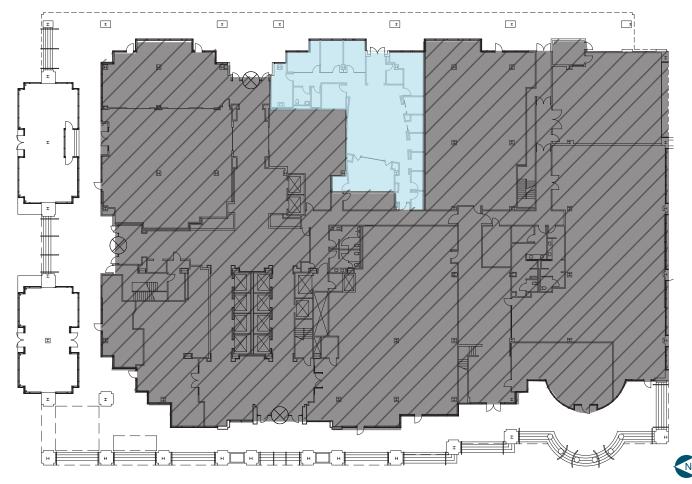

## **SUITE 1F3** 3,412 - 4,578 RSF

## Available Now

- Creative office space with signage available
- Glass frontage and direct access off of green plaza east of the building
- Mix of private offices, conference rooms, open work space, kitchenette
- Can accommodate wide variety of uses
- Can be combined with Suite 1F1 for a cumulative 4,578 RSF with visibility from building lobby