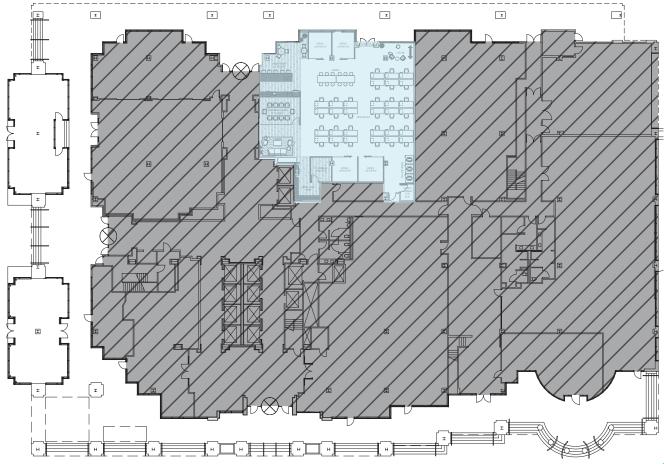

## **SUITE 1F1/1F3** 4,578 RSF

Available Now

## CONCEPTUAL FLOOR PLAN

- Creative office space with signage available
- Glass frontage and direct access off of green plaza east of the building
- Mix of private offices, conference rooms, open work space, kitchenette
- Can accommodate wide variety of uses