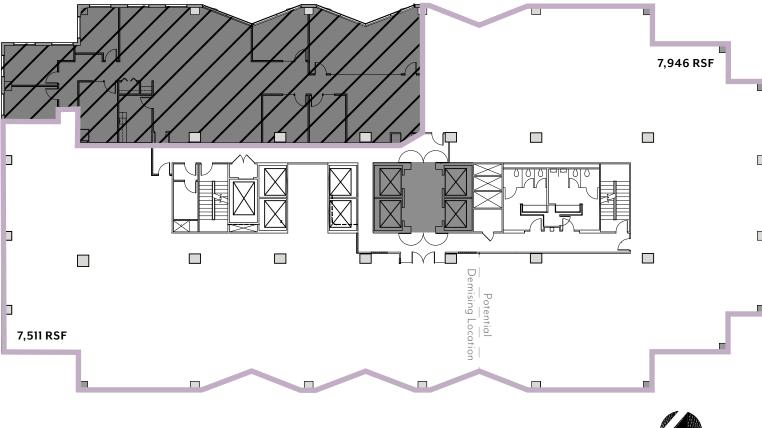

## BELLEVUE PLACE BUILDING

6<sup>th</sup> Floor • **Suite 600** • 15,454 RSF

## SPACE FEATURES

- Available Now
- Currently in shell condition
- Brand new elevator lobby, common corridor renovation, and glass herculite double doors

- VIRTUAL TOUR
- Divisible for a user looking for 7,511 RSF to 15,454 RSF