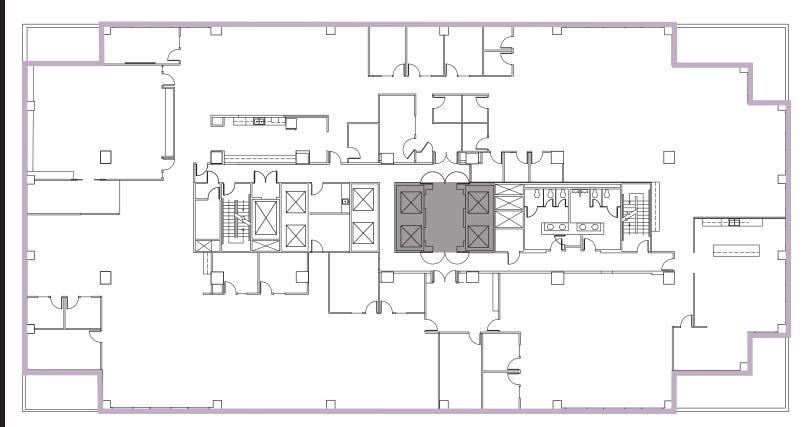

## BELLEVUE PLACE BUILDING

4<sup>th</sup> Floor • **Suite 400** • 20,350 RSF

## SPACE FEATURES

- Available Now
- Full floor
- Mixture of meeting rooms, private offices and open area