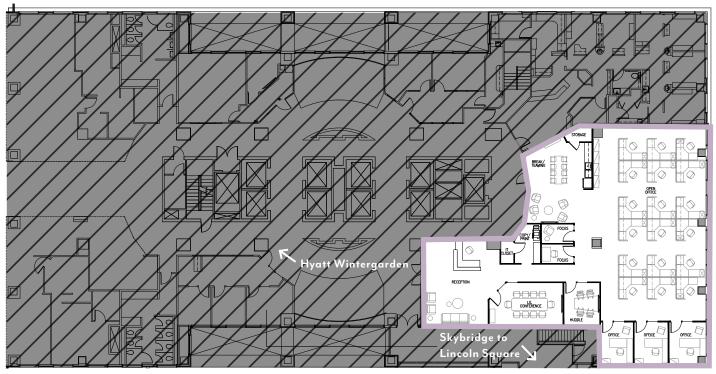

## BELLEVUE PLACE BUILDING

2<sup>nd</sup> Floor • **Suite 214** • 5,023 RSF

## SPACE FEATURES

- Available Now
- Double door entry with substantial foot traffic and direct access to Bellevue Place / Lincoln Square North skybridge
- Easy to find; great for client-facing companies
- Exterior ceiling heights of 13.5'

- Overlooks NE 8th Street
- Immediate access to the Hyatt Wintergarden and skybridge to Lincoln Square North
- Currently in shell condition, market plan shown below

BACK TO AVAILABLE SPACE