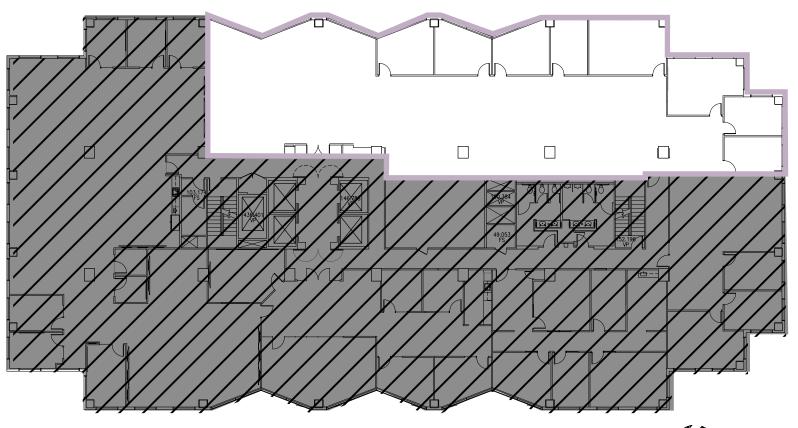

# BELLEVUE PLACE BUILDING

14<sup>th</sup> Floor • **Suite 1400** • 6,811 RSF

### SPACE FEATURES

- · Available Now
- Private offices
- Open area
- Open area for workstations
- Double glass door entry

- · Direct elevator lobby exposure
- East facing with Bellevue CBD skyline views
- · Configurable entry to fit an incoming tenant's needs