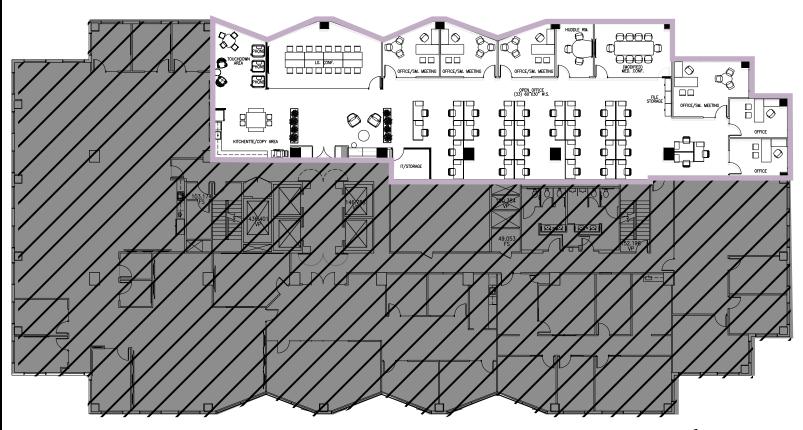

# BELLEVUE PLACE BUILDING

14th Floor • Suite 1400 SAMPLE TEST FIT • 6,811 RSF

### SPACE FEATURES

- · Available Now
- 33 Workstations
- 7 office / small meeting rooms
- 1 large conference room

- · 1 medium conference room
- · Open concept break area
- · Touchdown area with room for phone booths