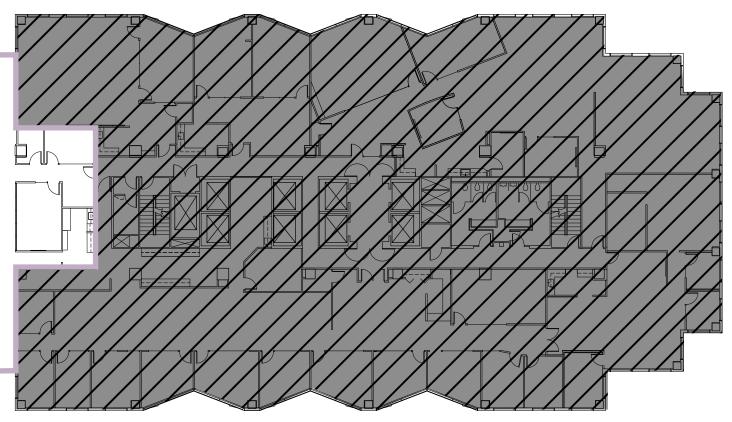

BELLEVUE PLACE BUILDING 10500 NE 8<sup>th</sup> Street Bellevue, WA BELLEVUE PLACE BUILDING

11<sup>th</sup> Floor • **Suite 1125** • 2,954 RSF

## SPACE FEATURES

- Available Now
- Interior conference rooms
- Server Room
- Mostly open space with Northern views

- Kitchenette
- Recently improved

The information contained herein has been given to us by the owner or sources which we deem reliable. We have no reason to doubt its accuracy, but we do not guarantee it. Prospective tenants should carefully verify all information contained herein.