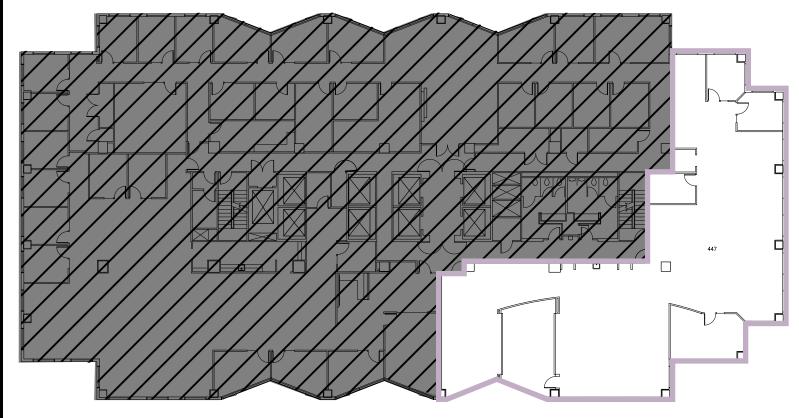

10<sup>th</sup> Floor • **Suite 1050** • 5,594 RSF

## SPACE FEATURES

- Available with 30 Days' Notice
- Creative space with open plenum ceiling throughout
- Polished concrete floors

• Unique large conference room with roll up garage doors

BACK TO AVAILABLE SPACE