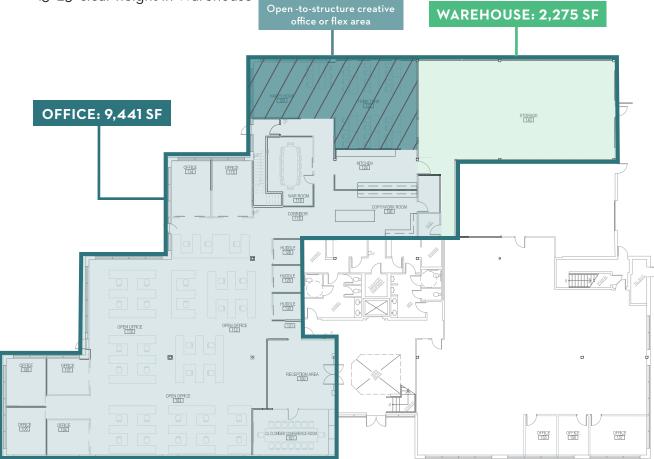

#### **SUITE 101 - 11,716 RSF** 9,441 SF OFFICE & 2,275 SF WAREHOUSE

- Available now
- Class A office finishes
- New State-of-the-art VRF HVAC system
- Dock high and grade level loading
- 13'-25' clear height in Warehouse