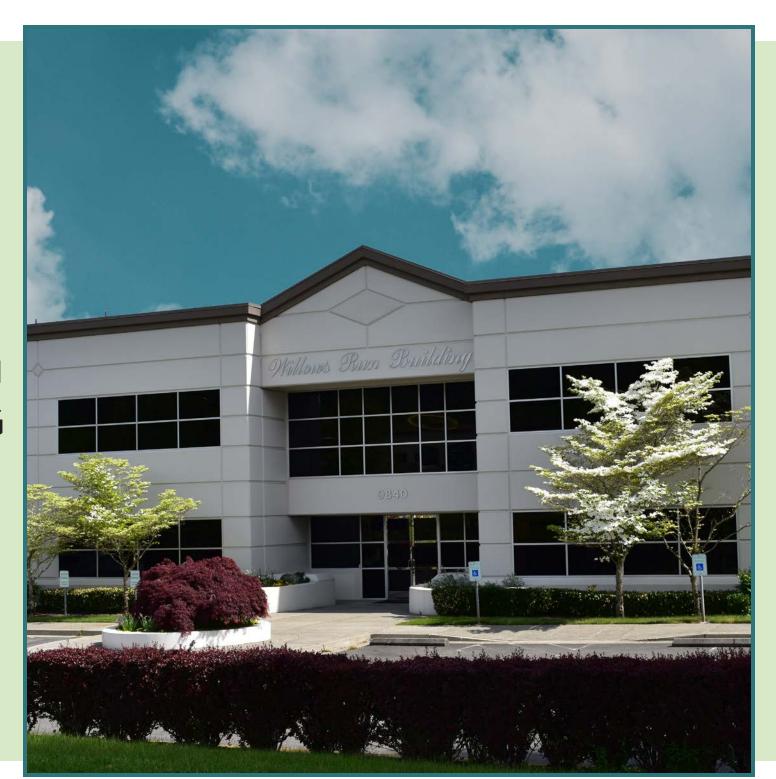

# WILLOWS RUN BUILDING

9840 WILLOWS ROAD NE REDMOND, WA 98052

WILLOWS RUN BUILDING 9840 WILLOWS ROAD NE REDMOND, WA 98052

## PROPERTY FEATURES

CLASS A ARCHITECTURALLY INSPIRED COMMON AREA FINISHES

STATE OF THE ART VRF HVAC SYSTEM DESIGNED FOR MAXIMUM CONTROLLABLE COMFORT & ENERGY EFFICIENCY

I-405 & SR-520 EASILY ACCESSIBLE VIA NE 85TH, NE 124TH & 148 AVENUE NE

BUILDING PROMINENTLY FACES WILLOWS ROAD

ADJACENT TO WILLOWS RUN GOLF COURSE & CLOSE TO DOWNTOWN REDMOND DINING AND RETAIL AMENITIES

ABUNDANT PARKING AT 2.96 STALLS PER 1,000 SF RATIO