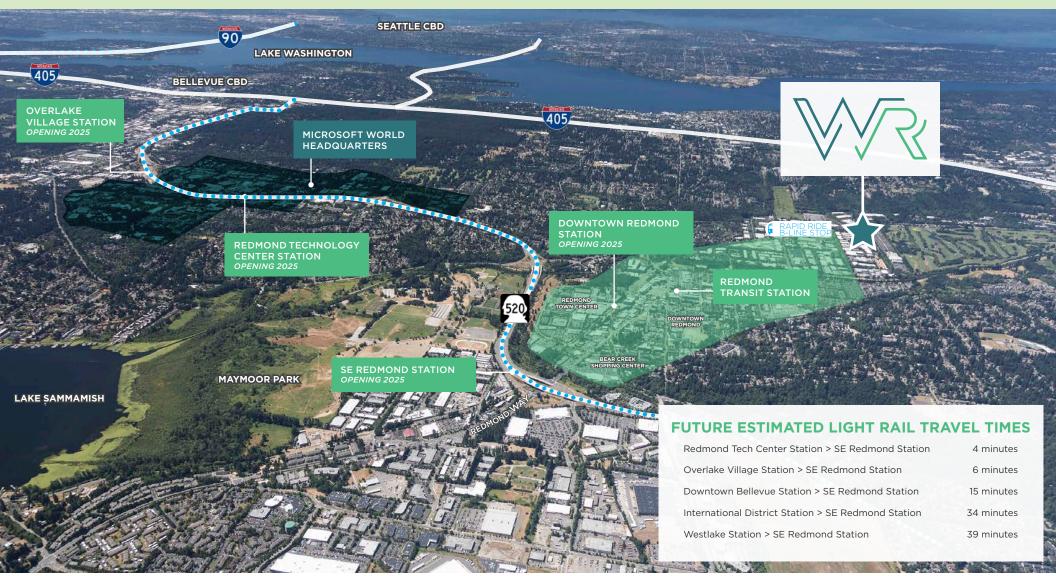

### LOCATION MAP

## PROPERTY FEATURES

CLASS A ARCHITECTURALLY INSPIRED COMMON AREA FINISHES

STATE OF THE ART VRF HVAC SYSTEM DESIGNED FOR MAXIMUM CONTROLLABLE COMFORT & ENERGY EFFICIENCY

I-405 & SR-520 EASILY ACCESSIBLE VIA NE 85TH, NE 124TH & 148 AVENUE NE