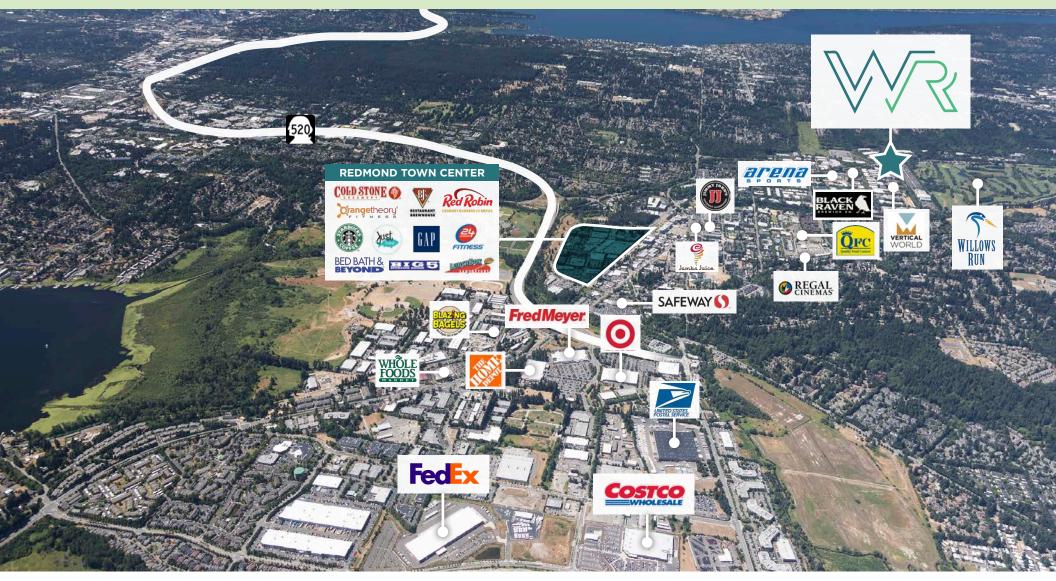

### **AMENITIES MAP**

BUILDING PROMINENTLY FACES WILLOWS ROAD

ADJACENT TO WILLOWS RUN GOLF COURSE & CLOSE TO DOWNTOWN REDMOND DINING AND RETAIL AMENITIES

ABUNDANT PARKING AT 2.96 STALLS PER 1,000 SF RATIO