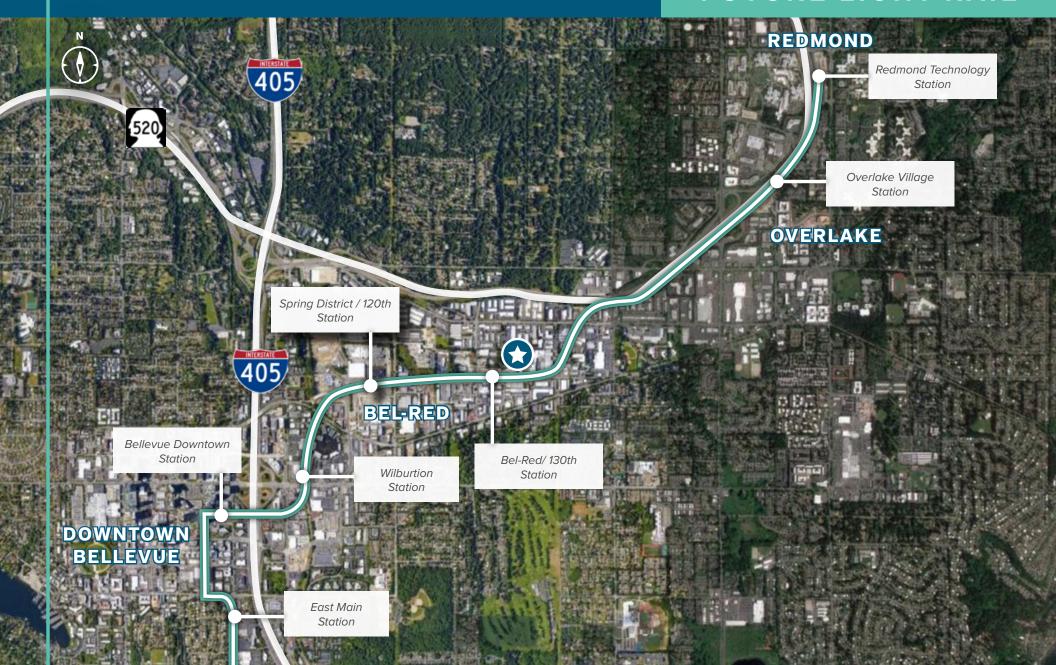

n.

# THRIFTY SUPPLY BUILDING

1603 133RD PLACE NE | BELLEVUE, WA 98005



- Grand Cru Wine Shop
- Teriyaki Express
- Bellevue Brewing Company
- ARCO
- **BECU Credit Union** 5.
- King's Chinese
- 7. Safeway
- 8. Staples
- Applebee's Bar &\* Grill
- 10. Walgreens
- Bellevue Family YMCA 12. Ross
- MOD Pizza

- Fred Meyer
- Marshalls
- BevMo! 16.
- Red Robin 17.
- 18. Safeway
- Key Bank 19.
- 20. **QDOBA**
- Five Guys
- Interlake Medical Center
- 23. Silver Cloud Inn
- 24. Trader Joe's
- Wells Fargo Bank

Crossroads Bellevue

Dicks Sporting Goods

Regal Crossroads - Bellevue

QFC

U.S. Bank

Chipotle

Bed Bath & Beyond

JoAnn Fabrics

**Cold Stone Cremery** 

Party City

Michaels

Bank of America

# THRIFTY SUPPLY BUILDING

1603 133RD PLACE NE | BELLEVUE, WA 98005

### **FUTURE LIGHT RAIL**