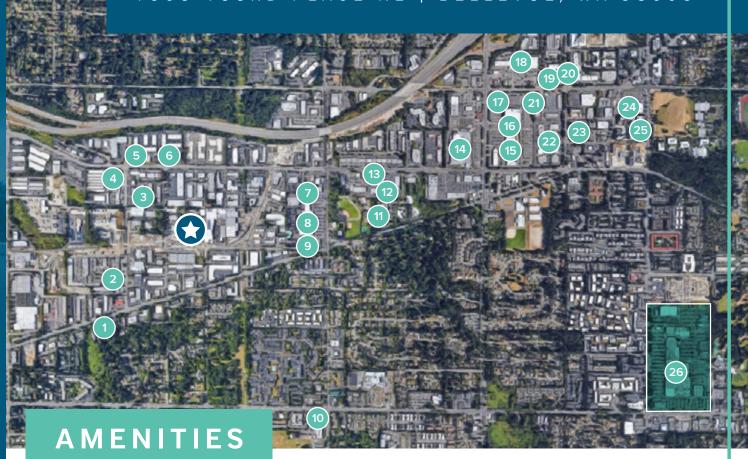

# THRIFTY SUPPLY BUILDING

1603 133RD PLACE NE | BELLEVUE, WA 98005

- Grand Cru Wine Shop
- Teriyaki Express
- Bellevue Brewing Company
- ARCO
- **BECU Credit Union** 5.
- King's Chinese
- 7. Safeway
- 8. Staples
- Applebee's Bar &\* Grill
- 10. Walgreens
- Bellevue Family YMCA 12. Ross
- MOD Pizza

- Fred Meyer
- Marshalls
- BevMo! 16.
- Red Robin 17.
- 18. Safeway
- Key Bank 19.
- 20. **QDOBA**
- Five Guys
- Interlake Medical Center
- 23. Silver Cloud Inn
- 24. Trader Joe's
- Wells Fargo Bank

Crossroads Bellevue

Dicks Sporting Goods

Regal Crossroads - Bellevue

QFC

U.S. Bank

Chipotle

Bed Bath & Beyond

JoAnn Fabrics

**Cold Stone Cremery** 

Party City

Michaels

Bank of America