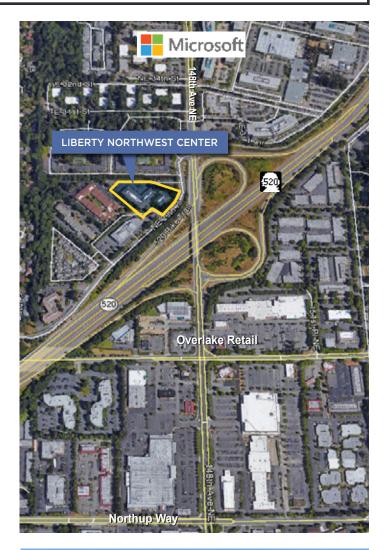

• 4/1,000 SF

• No cost

Abundant excess parking via cross-

easement (over 1,000 stalls)

• Immediate access to SR-520 and

148th Ave NE

• Building conference room (seats 20)

 Close to Microsoft, Nintendo and other major corporations

Restaurants and retail services

located in nearby Overlake area

**Amenities:** 

14711 NE 29<sup>TH</sup> PLACE | BELLEVUE, WA 98007