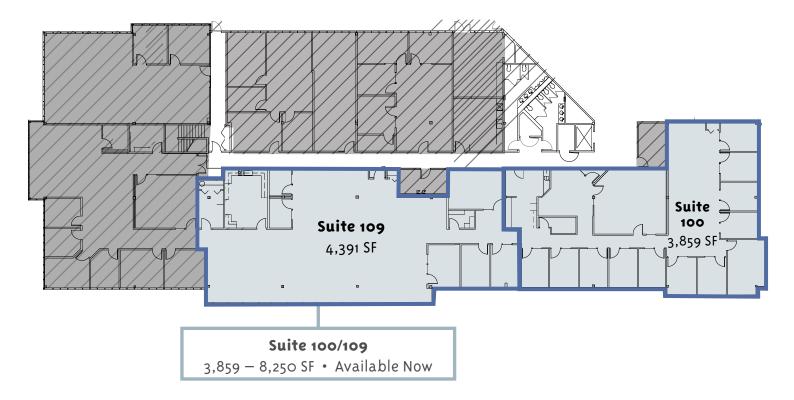

#### **AVAILABLE SPACE**

**Suite 100/109** 3,85

3,859 - 8,250 RSF

Available Now

14711 NE 29TH PLACE | BELLEVUE, WA 98007