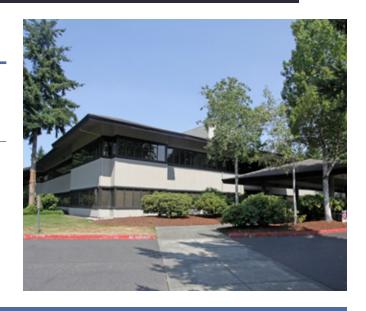

#### **BUILDING INFORMATION**

**Location:** Building A

14711 NE 29th Place, Bellevue, WA 98007

Year Built: 1980

**Project Size:** 66,688 RSF on two (2) floors

Load Factor: 13.43%

Rate: \$30.00/SF, Fully Serviced