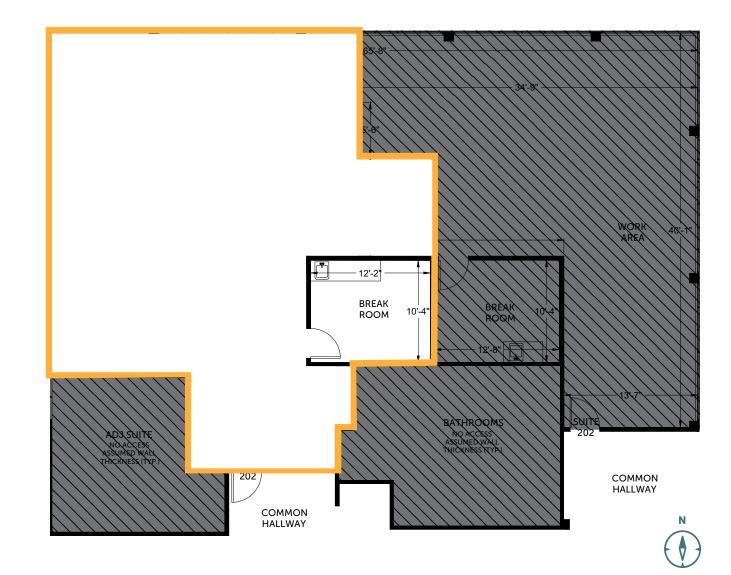

## AVAILABLE SPACE

15965 NE 85<sup>TH</sup> STREET | REDMOND, WA 98052

### **SUITE 203**

#### 1,505 SF

- + Open work space
- + Break room
- Natural light throughout the entire space
- + Shell condition ready for TI's