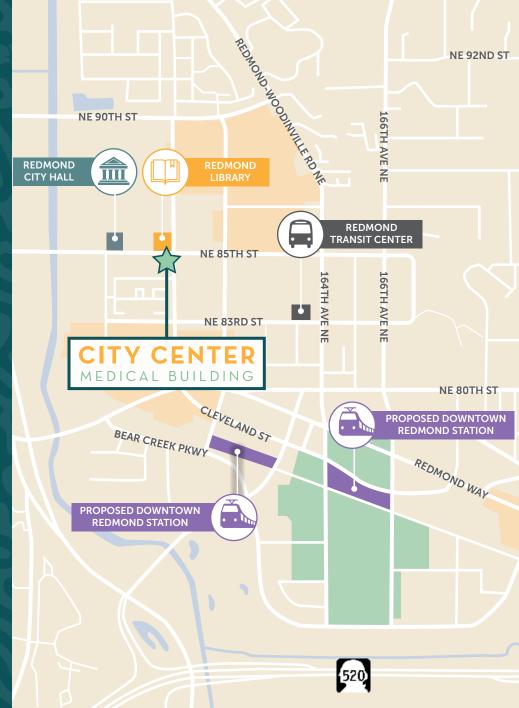

#### **BUILDING FEATURES**

- Abundant walkable amenities
- + Located in the heart of Downtown Redmond
- + Great visibility right off 85th St.
- Across the street from Redmond Regional Library and Redmond City Hall
- Free parking 3 stalls per 1,000 SF
- Grade level patient drop off
- + Easy ingress/egress to 160th Ave. and 85th St.
- Long term family owned and professional property management