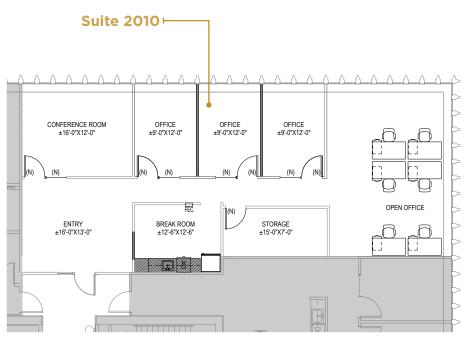

## SUITE 2010 2,019 RSF

## SPACE FEATURES

- » Available early Q3 2025!
- » Spec Suite
- » 5 private offices
- » Kitchenette
- » Lobby exposure