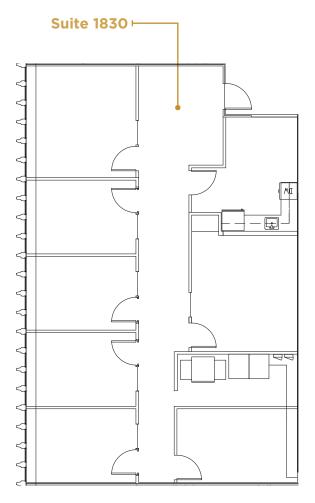

# SUITE 1830 2,107 RSF

### SPACE FEATURES

- » Available now!
- » 6 private offices
- » 1 conference room
- » Kitchenette
- » Utility room