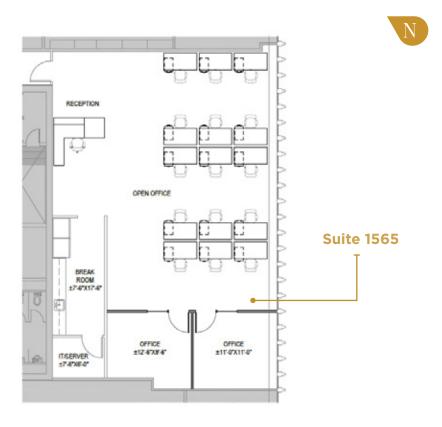

# **SUITE 1565** 2,069 RSF

### SPACE FEATURES

- Available now!
- Spec Suite Available Q2 2025