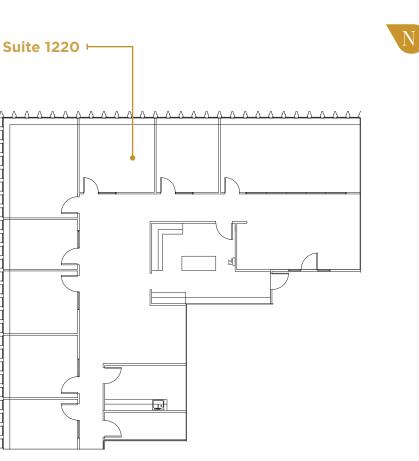

## **SUITE 1220** 3,644 RSF

III

UNICO

METROTRACT SEATTLE

SPACE FEATURES

- Available now! »
- 6 private offices »
- 2 conference rooms »
- Reception area »
- Break area and kitchenette >>
- Utility room »