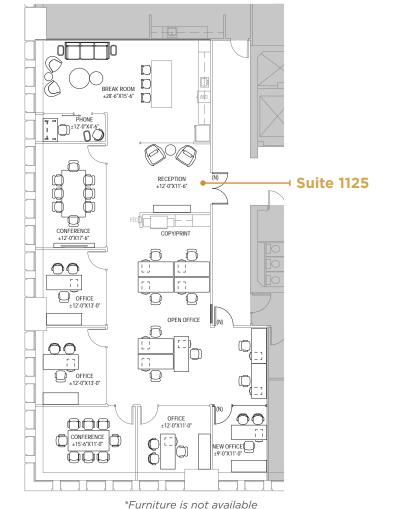

## broderickgroup.com

The information contained herein has been given to us by the owner or sources which we deem reliable. We have no reason to doubt its accuracy, but we do not guarantee it. Prospective tenants should carefully verify all information contained herein. For virtual tour, visit: <u>bit.ly/3z7CHcF</u> SUITE 1125 3,179 RSF

## SPACE FEATURES

- » Available now!
- » Lobby exposure
- » Open work station area
- » Multiple private offices
- » Multiple conference rooms
- » Contiguous option with Suite
  - 1150 for a total of 8,268 RSF