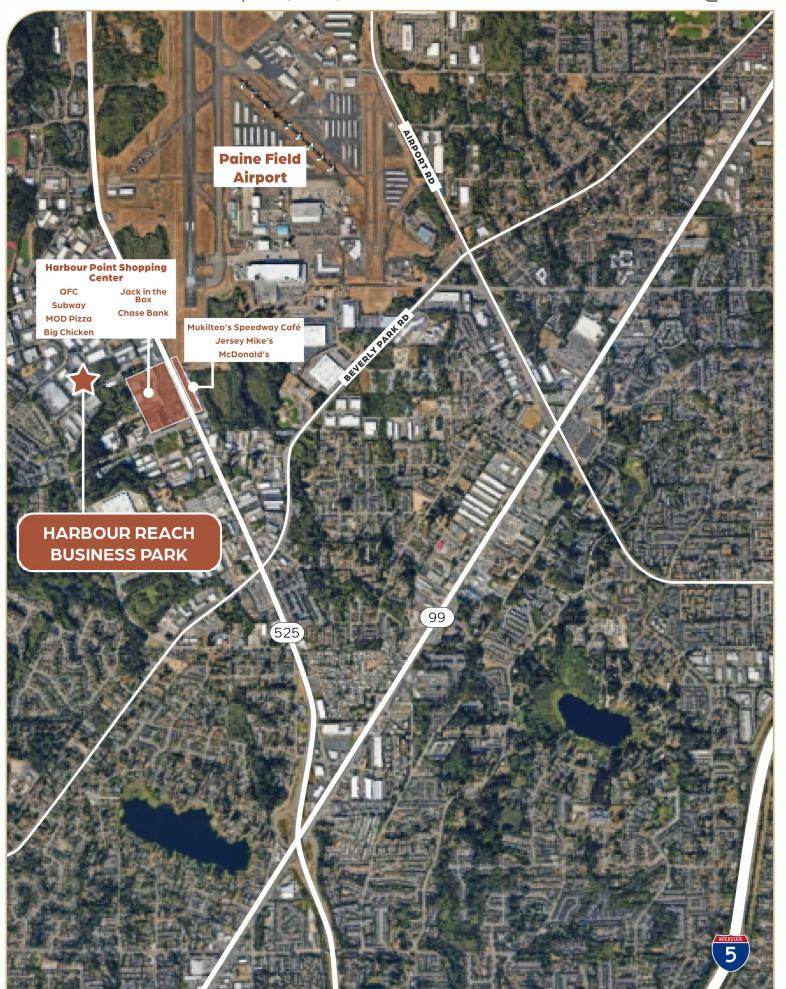

## HARBOUR REACH BUSINESS PARK

4620 Campus Place, Mukilteo, WA

Bldg. B, Suite 200: 20,000 SF

& CONTACT

Connor Gilchrist (425) 274-4286 / gilchrist@broderickgroup.com
Rawley Holmberg (425) 274-4284 / holmberg@broderickgroup.com