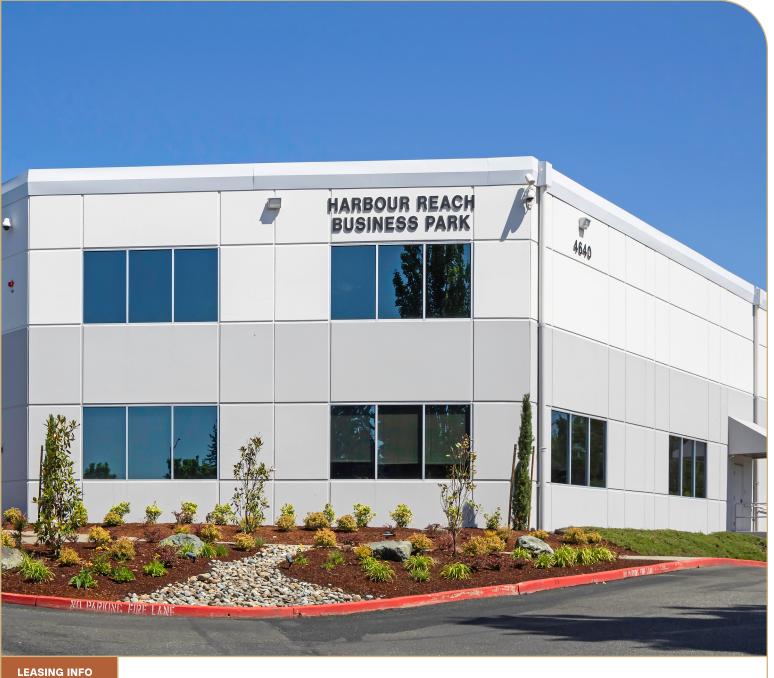

## HARBOUR REACH BUSINESS PARK

4620 Campus Place, Mukilteo, WA

Bldg. B, Suite 200: 20,000 SF

& CONTACT

Connor Gilchrist (425) 274-4286 / gilchrist@broderickgroup.com
Rawley Holmberg (425) 274-4284 / holmberg@broderickgroup.com

## **SPACE FEATURES**

| Date Available: | Available Now |
|-----------------|---------------|
| Total SF:       | 20,000 SF     |
| Office SF:      | 2,186 SF      |
| Clear Height:   | 24'           |

| Loading: | 4 DH, 3 GL                  |
|----------|-----------------------------|
| Power:   | 450 amps, 277/480V, 3-phase |
| Parking: | Ample parking               |