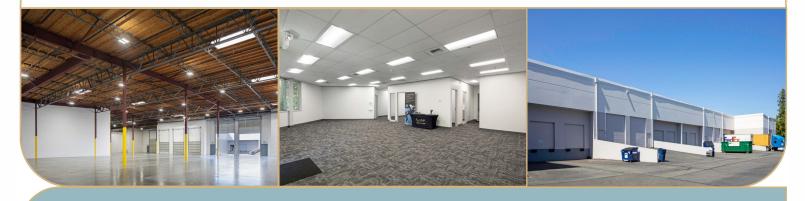

## **SPACE FEATURES**

| Date Available: | Available Now |
|-----------------|---------------|
| Total SF:       | 20,000 SF     |
| Office SF:      | 2,186 SF      |
| Clear Height:   | 24'           |

| Loading: | 4 DH, 3 GL                  |
|----------|-----------------------------|
| Power:   | 450 amps, 277/480V, 3-phase |
| Parking: | Ample parking               |