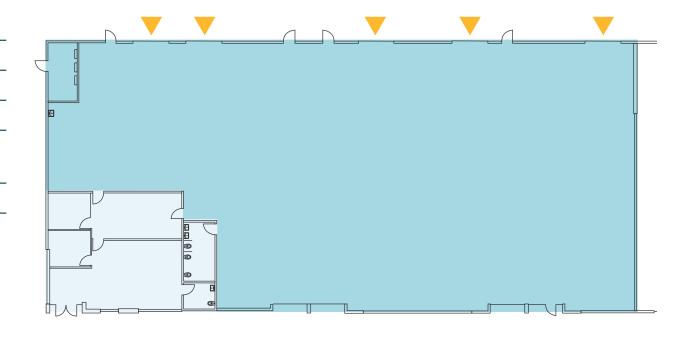

## **BUILDING 5 - SUITE 100**

## **AVAILABLE IMMEDIATELY**

| TOTAL SF:     | 12,589 RSF                                               |
|---------------|----------------------------------------------------------|
| OFFICE SF:    | 1,636 RSF                                                |
| WAREHOUSE SF: | 10,953 RSF                                               |
| CLEAR HEIGHT: | 20'                                                      |
| LOADING:      | FIVE GRADE LEVEL DOORS<br>4 - 12' X 12'<br>1 - 14' X 14' |
| RENTAL RATES: | INQUIRE WITH BROKERS                                     |

GRADE-LEVEL DOOR

The information contained herein has been given to us by the owner or sources that we deem reliable. We have no reason to doubt its accuracy, but we do not guarantee it. Prospective tenants should carefully verify all information contained herein.