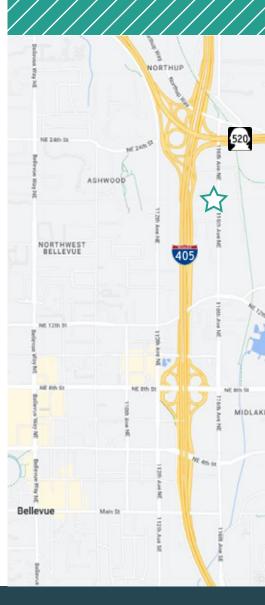

#### **BUILDING HIGHLIGHTS**

- EXCELLENT CONDITION, MOVE-IN READY WITH EFFICIENT FLOORPLAN
- QUALITY IMPROVEMENTS CURRENT OCCUPANT IS A CONTRACTOR
- CONVENIENT ACCESS TO I-405 AND SR-520, RIGHT OUTSIDE OF BELLEVUE CBD
- ABILITY TO PURCHASE CONTIGUOUS SITE / BUILDING 11512 NE 20TH ST (\$1,680,000)
- PREVIOUSLY OCCUPIED BY A MEDICAL USER-5 EXAM ROOMS WITH SINKS