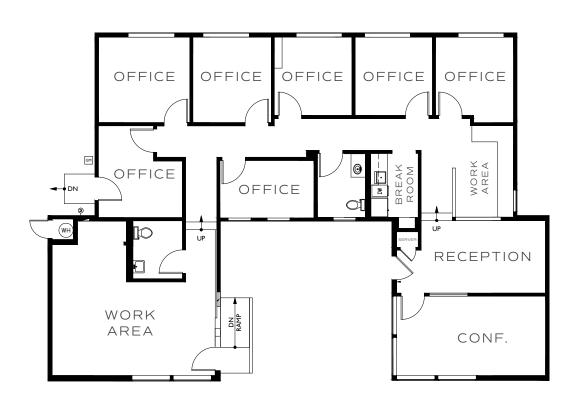

#### **BUILDING FACTS**

• **SALE PRICE:** \$2,650,000

BUILDING SF: 2,214 SF

LAND SF: 8,965 SF

**ZONING:** BR-MO

PARKING: 10 STALLS

#### **BUILDING HIGHLIGHTS**

- EXCELLENT CONDITION, MOVE-IN READY WITH EFFICIENT FLOORPLAN
- QUALITY IMPROVEMENTS CURRENT OCCUPANT IS A CONTRACTOR
- CONVENIENT ACCESS TO I-405 AND SR-520, RIGHT OUTSIDE OF BELLEVUE CBD
- ABILITY TO PURCHASE CONTIGUOUS SITE / BUILDING 11512 NE 20TH ST (\$1,680,000)
- PREVIOUSLY OCCUPIED BY A MEDICAL USER-5 EXAM ROOMS WITH SINKS