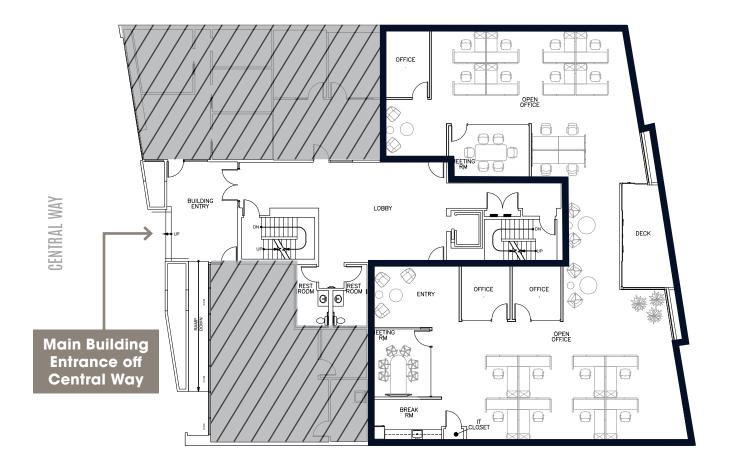

**RSF TOTAL** 

1,220

LOBBY

LEVEL

VIEWS OF Marina Park & Lake Washington

- Lobby Level 4,220 RSF (first floor space)
- Available Now
- High visibility space located just off of the building lobby
- MAKE-READY BUILDOUT: Two meeting rooms, three private offices, large open area, break room, and balcony deck with Lake Washington views