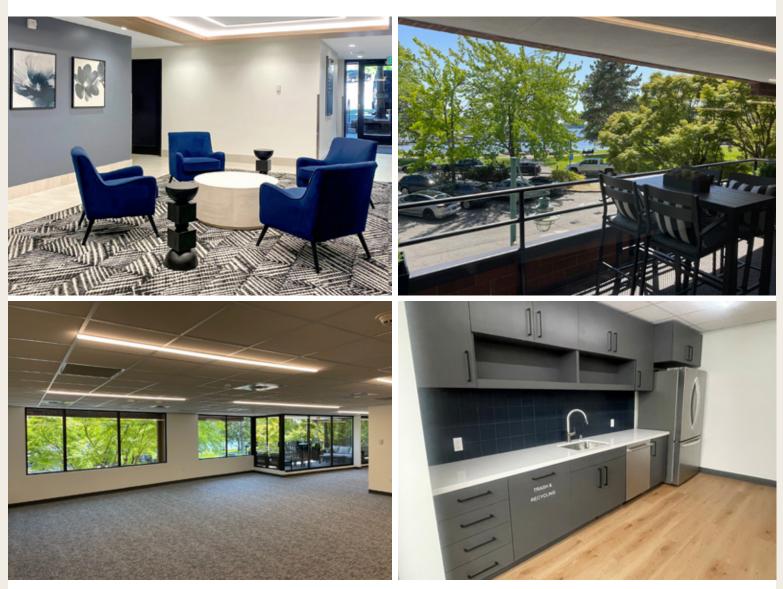

## INTERIOR Main Lobby & Suite

- Newly renovated building entrance, lobby and restrooms
- Marina Park and Lake Washington views
- Covered reserved parking spaces
- City of Kirkland parking available nearby
- Internet Providers: Comcast, Frontier, Allstream
- Easy walking to Kirkland retail shops and restaurants