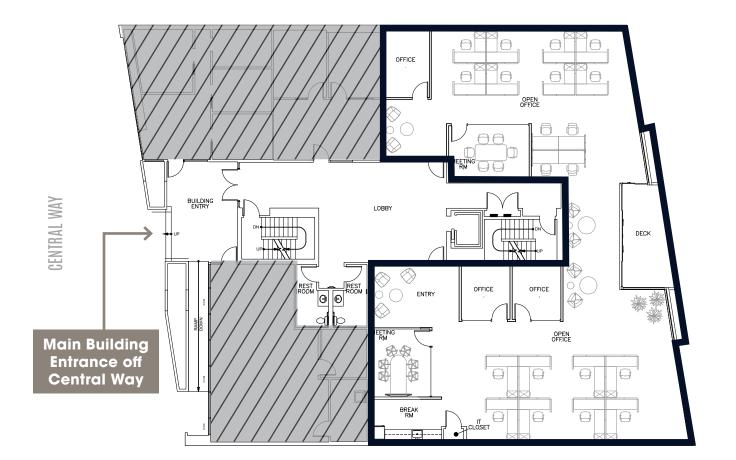

## Lobby Level: 4,220 RSF Available for Lease

JIM KINERK (425) 646-5221 kinerk@broderickgroup.com AL HODGE (425) 646-5240 hodge@broderickgroup.com

## NORTHSTREAM

**RSF TOTAL** 

1,220

LOBBY

LEVEL

VIEWS OF Marina Park & Lake Washington

- Lobby Level 4,220 RSF (first floor space)
- Available Now
- High visibility space located just off of the building lobby
- MAKE-READY BUILDOUT: Two meeting rooms, three private offices, large open area, break room, and balcony deck with Lake Washington views