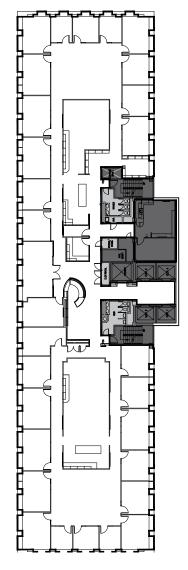

For virtual tour, visit: bit.ly/3S1UiyC

SUITE 2000 13,630 RSF

## SPACE FEATURES

- » Available now!
- » Kitchenette
- » Open work area
- » Multiple private offices
- » Multiple conference rooms