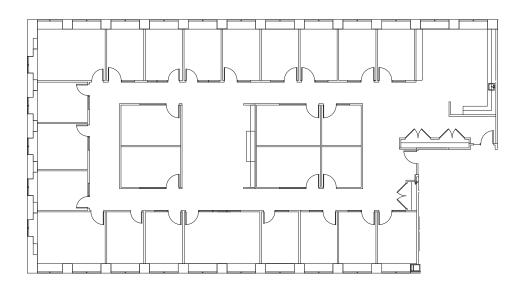

## SUITE 1600 6,883 RSF

## SPACE FEATURES

- » Available now!
- » Multiple private offices
- » Multiple conference rooms
- » Kitchenette