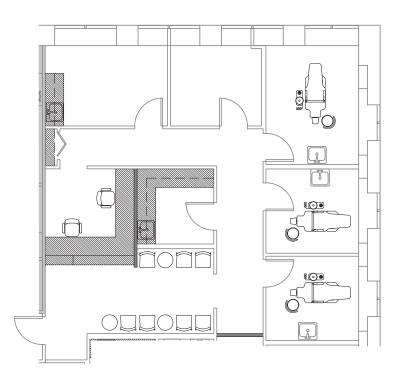

## SUITE 1245 1,510 RSF

## SPACE FEATURES

- » Available now!
- » Concept plan
- » Dental/office use
- » Four private offices with dedicated plumbing
- » Kitchenette
- » Break room
- » Reception area