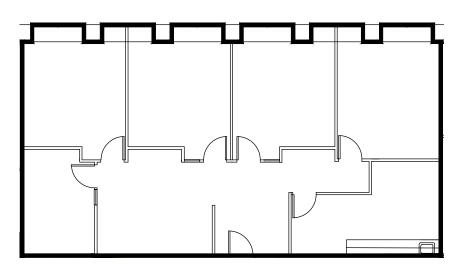

# SUITE 1245 1,510 RSF

- » Available now!
- » Concept plan
- » Dental/office use
- » Four private offices with dedicated plumbing
- » Kitchenette
- » Break room
- » Reception area

1325 Fourth Avenue Seattle, Washington 98101