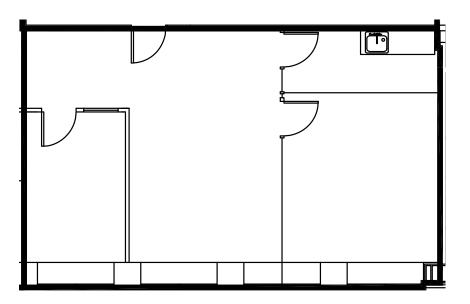

# SUITE 1945 940 RSF

- » Available now!
- » Private Office
- » Open work area
- » Kitchenette
- » Contiguous option with Suite 1940 for a total of 4,933 RSF

1325 Fourth Avenue Seattle, Washington 98101

# SUITE 1940 3,993 RSF

- » Available 7/1/2025
- » Open work area
- » Kitchenette
- » Contiguous option with Suite 1945 for a total of 4,933 RSF

1325 Fourth Avenue Seattle, Washington 98101