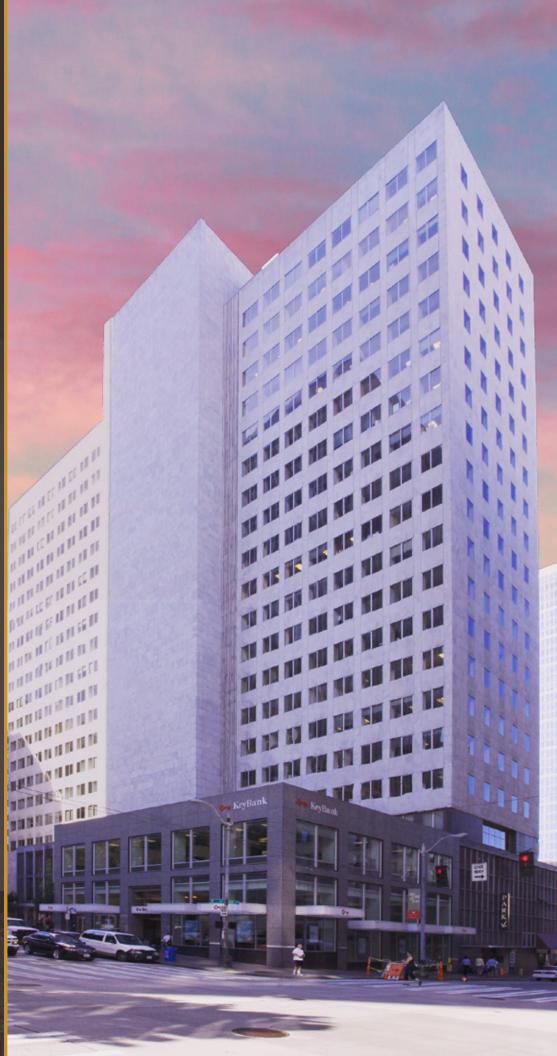

1325 Fourth Avenue | Seattle, Washington 98101

### **BUILDING FACTS**

- » Total Building Size.....279,586 RSF
- » Number of Floors .....21
- » Average Floor Plate.....13,800 RSF
- » Year Built.....1960
- » Parking Ratio......1 / 1,800 SF
- » LEED Gold Certified
- » Fitwel Viral Response Certified