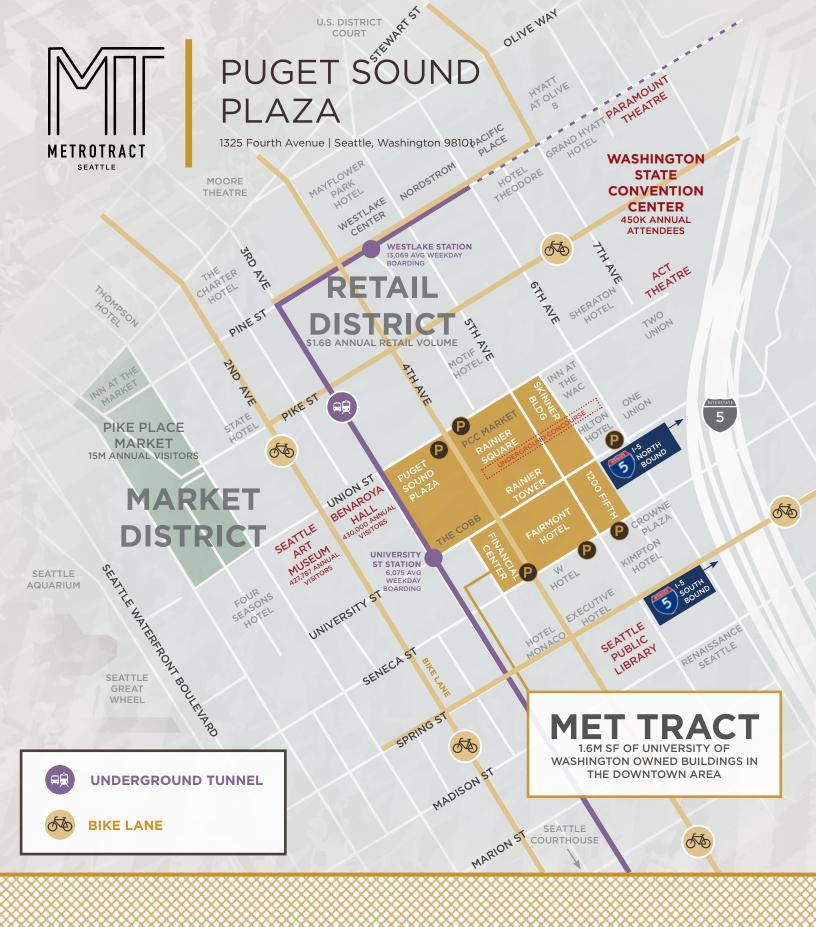

1325 Fourth Avenue | Seattle, Washington 98101

# Lifestyle

- Regal Cinemas
- Westlake Park
- Home Street Bank
- 5th Avenue Theater
- U.S. Post Office
- Key Bank
- Benaroya Hall
- Seattle Art Museum
- Queen Bee Nail Spa
- American West Bank
- **UPS Store**
- 12. Union Bank
- Seattle Infant 13. Development Center
- Banner Bank 14.
- Bank of America 15.
- Seattle Public Library 16.
- 17. Samir's Salon
- Silicon Valley Bank 18.
- Downtown Dentistry 19
- 20 Capelli's Barbershop
- Northwest Bank 21.
- YMCA Facility / Child Care
- Equinox Gym
- Graham Rehabilitation and Wellness Center, Inc.

# CBD 3 14 1200 FIFTH

### Restaurant / Bar

- Cheesecake Factory
- 2. SPIN Seattle
- 3. Ben Paris
- Hard Rock Café
- 5. Blarney Stone Pub
- Japonessa
- Wild Ginger
- Elephant & Castle
- Ruth's Chris Steak House 9
- 10.
- 11. Goldfinch Tavern
- 12. Post Alley Pizza
- Purple Café & Wine Bar 13.
- 14. Outlier
- 15. Lobby Court
- 16. Tulio
- 17. Charlotte Restaurant & Lounge
- 18. Schuckers
- 19. Capital Grille

### Coffee House

- Starbucks
- Fonte
- Pegasus Coffee Bar
- Vovito
- 5. Retro Coffee
- Caffe Ladro
- 7. Cafe Miglore

# Hotel

- Grand Hyatt Hotel
- Sheraton Hotel
- Hilton Seattle
- 4. Hotel Vintage Seattle
- 5. W Seattle
- 6. Hotel 1000
- Renaissance Seattle Hotel

## Deli / Grab & Go

- McDonald's
- 2. Pho 25
- 3. Chipotle
- Gelatiamo
- Sushi Kudasai
- 6. Jimmy John's
- 7. Subway
- 8. MOD Pizza
- 9. Melange Market
- 10
- 11. Potbelly Sandwich Shop
- 12. Blue Water Taco Grill
- 13. Homegrown Sustainable Sandwich Shop
- Evergreens Salad 14.
- 15. Market Fresh
- 16 PCC Market (NFW)
- 17 Kudedon Noodles
- Mendocino Farms (NEW)

# Retail

- Old Navy
- 2. AT&T
- Nordstrom Rack 3.
- 4. ZARA
- 5. Target
- 6. Nordstrom
- 7. Ross Dress for Less
- 8. Urban Outfitters
- 9. Ben Bridge Jeweler
- Watson Kennedy Fine Home
- Bartell Drugs

**Underground Tunnel** 

Bike Lane

1325 Fourth Avenue Seattle, Washington 98101