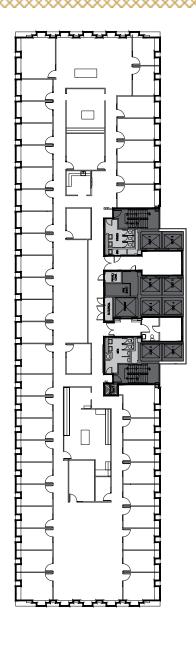

# SUITE 1245 1,510 RSF

- » Available now!
- » Concept plan
- » Dental/office use
- » Four private offices with dedicated plumbing
- » Kitchenette
- » Break room
- » Reception area

1325 Fourth Avenue Seattle, Washington 98101

# **SUITE 1240** 2,069 RSF

- Available now!
- Concept plan
- Dental/office use
- Five private offices with dedicated plumbing
- Two private bathrooms
- Break room/Staff lounge
- Kitchenette

1325 Fourth Avenue Seattle, Washington 98101