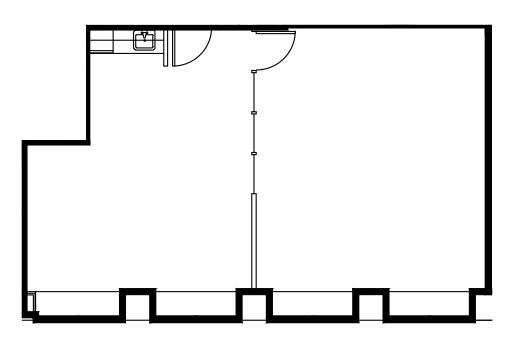

# SUITE 1245 1,510 RSF

- » Available now!
- » Concept plan
- » Dental/office use
- » Four private offices with dedicated plumbing
- » Kitchenette
- » Break room
- » Reception area

1325 Fourth Avenue Seattle, Washington 98101