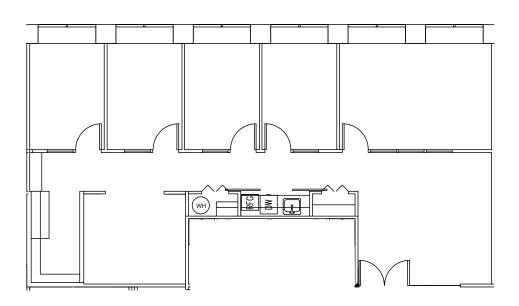

# SUITE 1245 1,510 RSF

- » Available now!
- » Concept plan
- » Dental/office use
- » Four private offices with dedicated plumbing
- » Kitchenette
- » Break room
- » Reception area

1325 Fourth Avenue Seattle, Washington 98101

# **SUITE 1240** 2,069 RSF

- Available now!
- Concept plan
- Dental/office use
- Five private offices with dedicated plumbing
- Two private bathrooms
- Break room/Staff lounge
- Kitchenette

1325 Fourth Avenue Seattle, Washington 98101