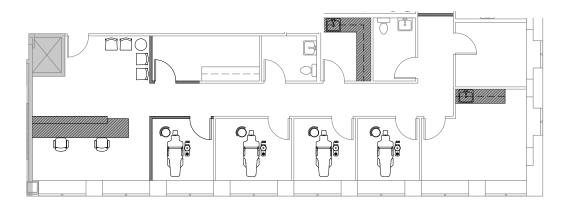

# SUITE 1245 1,510 RSF

- » Available now!
- » Concept plan
- » Dental/office use
- » Four private offices with dedicated plumbing
- » Kitchenette
- » Break room
- » Reception area

1325 Fourth Avenue Seattle, Washington 98101

# **SUITE 1240** 2,069 RSF

- Available now!
- Concept plan
- Dental/office use
- Five private offices with dedicated plumbing
- Two private bathrooms
- Break room/Staff lounge
- Kitchenette

1325 Fourth Avenue Seattle, Washington 98101