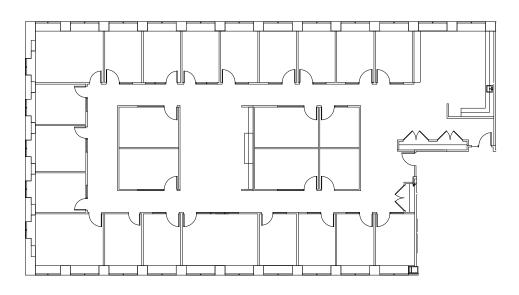

# SUITE 1245 1,510 RSF

- » Available now!
- » Concept plan
- » Dental/office use
- » Four private offices with dedicated plumbing
- » Kitchenette
- » Break room
- » Reception area

1325 Fourth Avenue Seattle, Washington 98101

# **SUITE 1240** 2,069 RSF

- Available now!
- Concept plan
- Dental/office use
- Five private offices with dedicated plumbing
- Two private bathrooms
- Break room/Staff lounge
- Kitchenette

1325 Fourth Avenue Seattle, Washington 98101