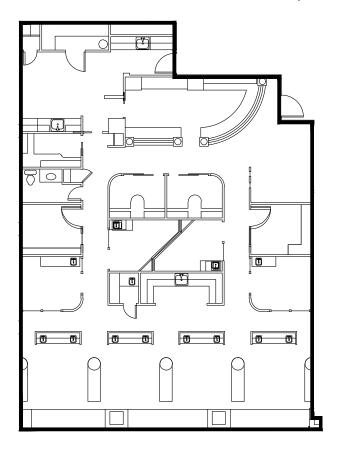

# SUITE 1245 1,510 RSF

- » Available now!
- » Concept plan
- » Dental/office use
- » Four private offices with dedicated plumbing
- » Kitchenette
- » Break room
- » Reception area

1325 Fourth Avenue Seattle, Washington 98101