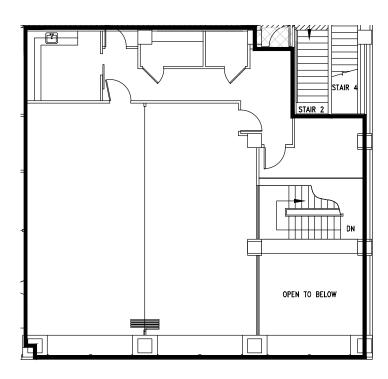

For virtual tour, visit: bit.ly/3S1UiyC

SUITE 2000 13,630 RSF

- » Available now!
- » Kitchenette
- » Open work area
- » Multiple private offices
- » Multiple conference rooms

1325 Fourth Avenue Seattle, Washington 98101