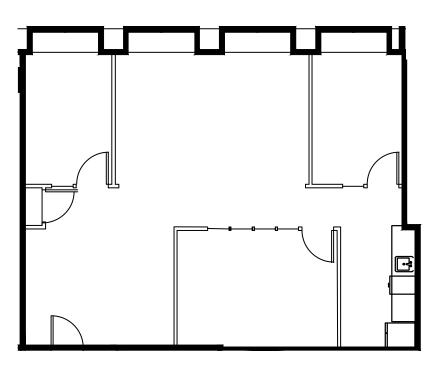

# SUITE 1245 1,510 RSF

- » Available now!
- » Concept plan
- » Dental/office use
- » Four private offices with dedicated plumbing
- » Kitchenette
- » Break room
- » Reception area

1325 Fourth Avenue Seattle, Washington 98101