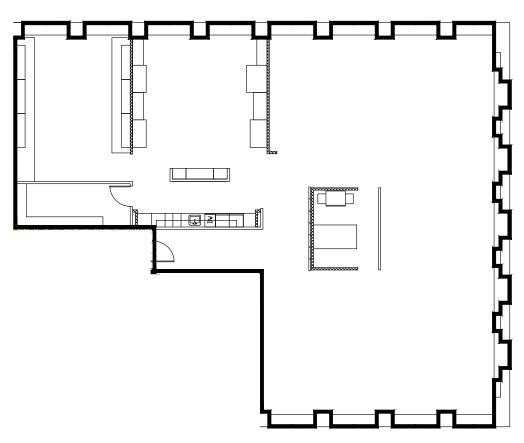

# SUITE 1245 1,510 RSF

- » Available now!
- » Concept plan
- » Dental/office use
- » Four private offices with dedicated plumbing
- » Kitchenette
- » Break room
- » Reception area

1325 Fourth Avenue Seattle, Washington 98101