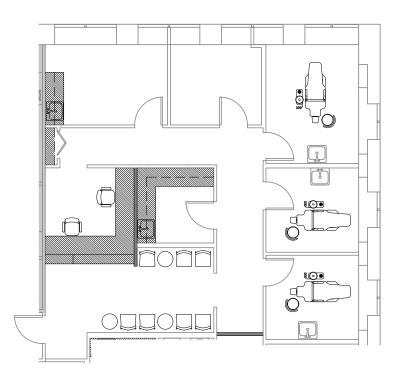

# SUITE 1245 1,510 RSF

- » Available now!
- » Concept plan
- » Dental/office use
- » Four private offices with dedicated plumbing
- » Kitchenette
- » Break room
- » Reception area

1325 Fourth Avenue Seattle, Washington 98101

# **SUITE 1240** 2,069 RSF

- Available now!
- Concept plan
- Dental/office use
- Five private offices with dedicated plumbing
- Two private bathrooms
- Break room/Staff lounge
- Kitchenette

1325 Fourth Avenue Seattle, Washington 98101